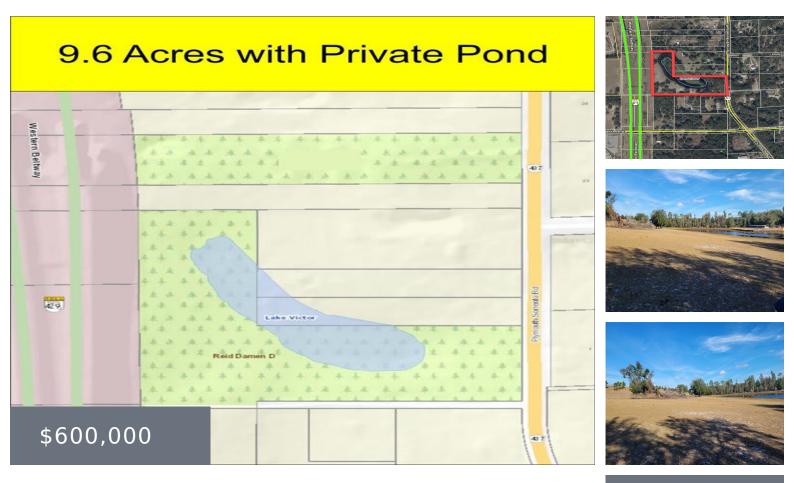

#### **3142 PLYMOUTH SORRENTO RD**

https://theteamjimenez.com

This 9.6 Acre tract is waiting for the perfect homeowner to build their dream home overlooking the 3 acre private pond. The property is zoned Agricultural that allows you to build that dream home and have a horse and or a nursery if desired. The property has quick access to all central Florida. Only minutes [...]

#### Basics

Type: Land Bathrooms: 0 baths ListOfficeName: DENNY SHIVER REALTY LLC Zoning: A-1 Flood Zone Date: 2021-09-24 PhotosCount: 10 List Agent MLS ID: 261070520 Status: Active Lot size: 418176 sq ft Parcel Number: 24202700000107 Flood Zone Code: A Listing Contract Date: 2022-01-28 LotSizeAcres: 9.6

### **Amenities & Features**

Utilities: Electricity Available GarageYN: No AttachedGarageYN: No PoolPrivateYN: No Waterfront available: Yes Waterfront Features: Lake, Pond CoolingYN: No FireplaceYN: No